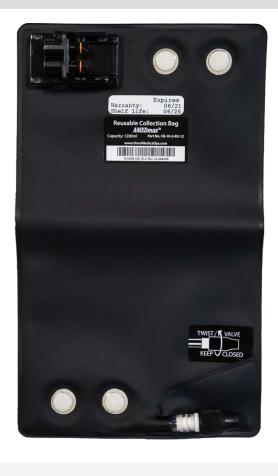

# **Reusable Collection Bag**

## **Features and Benefits**

- Made from durable polyurethane
- Automatically collects urine as the Control Unit pumps it away from the Male Cup or Female Pad.
- Reusable for up to 20 flights when properly cleaned
- Liquid tight air filter and connectors
- 500mL over capacity safety factor
- Certified Safe to Fly

#### **Catalog Number**

CB-10-2-RU-12 - 1200ml Capacity

CB-10-2-RU-16 - 1600ml Capacity CCU-10 (RU-20)

CB-10-2-RU-20 - 2000ml Capacity

#### **Description**

The Collection Chamber Unit is used with the Male Cup or Female Pad, Undergarment and system Control Unit to provide aircrew with in-flight bladder relief. It is drainable and reusable for up to 20 flights when properly cleaned.