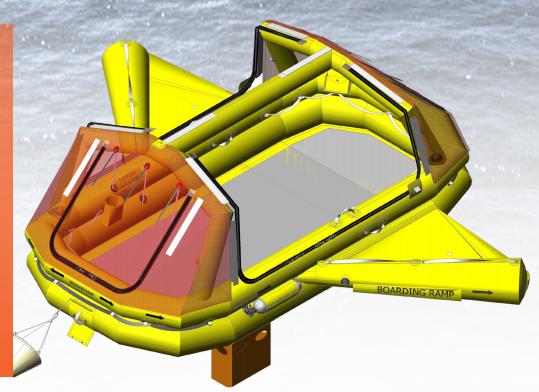

## 8-Man **Multi-Place Life Raft** (MPLR)

- + Capacity: 8 Persons.
- + Overload Capacity: 12 Persons.
- + MIL-PRF-18494 Compliant.
- + Self-erecting.
- + Self-righting design.
- + Dual-inflation chamber.
- + Thermal insulated floor.
- + External, water-activated strobe light.
- + Integrated sea anchor.
- + Integrated drinking water collection system.