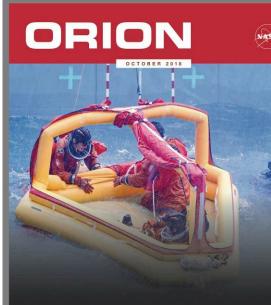

#### NASA, Space-X, Boeing Starliner Applications

• Patten's MPLR 4 is the only life raft qualified for human space flight

Weathering the Storm

Focused specifically on open water raft and survival equipment performance, the Orion Crew Survival Systems (OCSS) team took to the simulated choppy waves at the Louisiana Wave Studio in Shreveport, Louisiana.