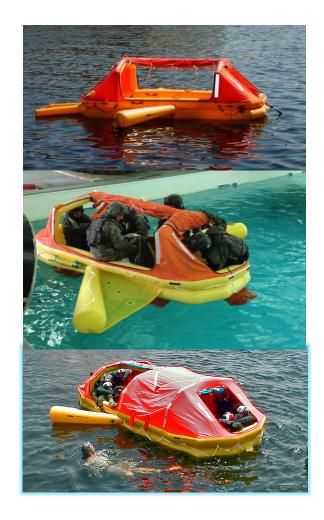

## SOF, SAR, UAS Applications

• MPLR 8 used in Hard-8 on MH-60 Blackhawk

• MPLR 6 installed onto CH-53 Super Stallion

• MPLR 8 used in UNI-PAC II SAR on C-130

• MPLR 6 used on the HAWK Hermes 900 Tracker