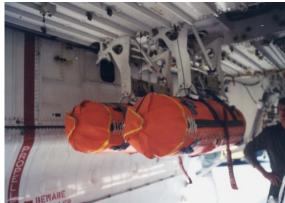

## USAF Testing of MPLR 20 for C-130 Wing Mount

- Patten won a USAF contract with Mercer Engineering (MERC) to develop replacement for the C-130 F2B in 2014
  - Developed MPLR 20 'LRU-36A', slightly larger than MPLR 20 due to capacity requirements but otherwise same construction and performance
  - Conducted testing in 2015/2016
  - o Fits in E-3, E-3, E-8, C-130, KC-135 aircraft
  - Conforms to USAF modernization spec, TSO-C70a, AS1356
- On hold while USAF prepares Buy-Try-Decide
- In the meantime, Patten delivers c. 300 F2B units per year