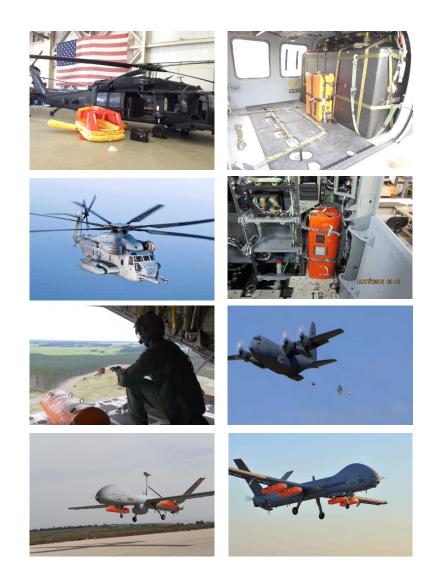

## **NAVAIR Applications**

- MPLRs 6, 8, 12 put on NAVAIR QPL in 2007
- MPLR 20 put on NAVAIR QPL in 2016
- MPLR 8 used on UNIPAC-II on P8
- MPLR 6 used on Grumman C-2 Greyhound
- 2020 recipient of NAVAIR IDIQ award for 276ea MPLR rafts

## SOF, SAR, UAS Applications

• MPLR 8 used in Hard-8 on MH-60 Blackhawk

• MPLR 6 installed onto CH-53 Super Stallion

• MPLR 8 used in UNI-PAC II SAR on C-130

• MPLR 6 used on the HAWK Hermes 900 Tracker

## USAF Testing of MPLR 20 for C-130 Wing Mount

- Patten won a USAF contract with Mercer Engineering (MERC) to develop replacement for the C-130 F2B in 2014
  - Developed MPLR 20 'LRU-36A', slightly larger than MPLR 20 due to capacity requirements but otherwise same construction and performance
  - Conducted testing in 2015/2016
  - o Fits in E-3, E-3, E-8, C-130, KC-135 aircraft
  - Conforms to USAF modernization spec, TSO-C70a, AS1356
- On hold while USAF prepares Buy-Try-Decide
- In the meantime, Patten delivers c. 300 F2B units per year