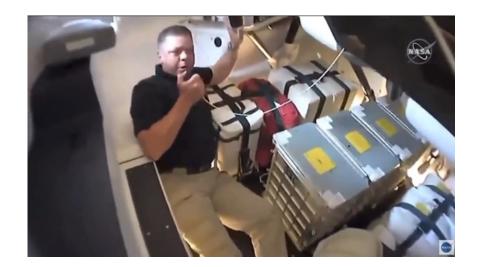

#### NASA, Space-X, Boeing Starliner Applications

• Patten's MPLR 4 is the only life raft qualified for human space flight

Weathering the Storm

Focused specifically on open water raft and survival equipment performance, the Orion Crew Survival Systems (OCSS) team took to the simulated choppy waves at the Louisiana Wave Studio in Shreveport, Louisiana.