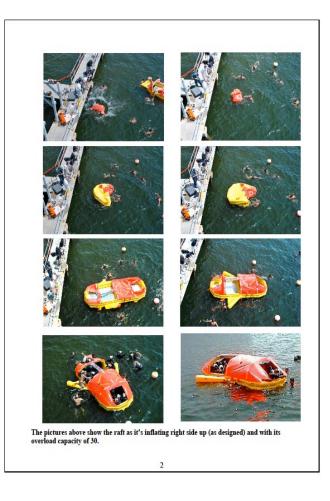

## PATTEN'S MPLR LINE

- Offered in sizes 4, 6, 8, 12, 20
- Coated polyurethane, welded construction
- Rights on inflation 100% of the time in normal sea state conditions
- Boat-shaped design offers better seakeeping and easier ingress
- Qualified to NAVAIR MPLR performance specs
- Raft of choice for NAVAIR, NASA, Space-X, SOF, SAR, UAS