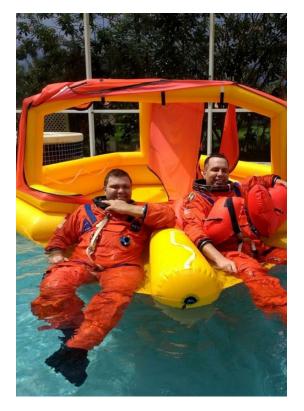

#### NASA, Space-X, Boeing Starliner Applications

• Patten's MPLR 4 is the only life raft qualified for human space flight

Weathering the Storm

Focused specifically on open water raft and survival equipment performance, the Orion Crew Survival Systems (OCSS) team took to the simulated choppy waves at the Louisiana Wave Studio in Shreveport, Louisiana.